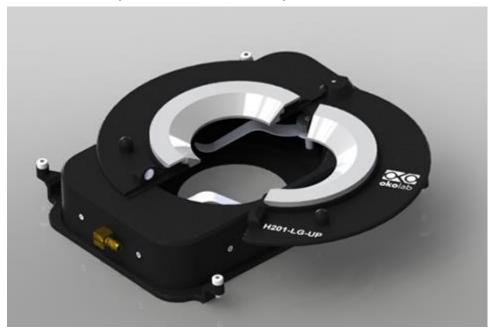

# **H201-LG-UP**

## Stage compatibility: fits on Leica Super Z Galvo Stage (SP5/SP8) on Upright Microscopes

• Part number of the objectives in use must be specified in purchase order

### The chamber can fit:

- 35/60 mm Petri
- 1x3 in. / 1x2 in. chambered slides

### Features:

- Suitable for dipping lens
- Manageable chamber thanks to the opening of the lid to introduce the objective
- Magnets allow easy interchange chamber insert
- Magnetic locks hold Petri, Slides in correct position inside the chamber
- Perfusion holes: 12 channels for 2.0 mm O.D. tubings are available
- The chamber screws onto galvo Stage
- Chamber weight, 130 g.
- To control the humidity into the chamber humidity module is recommended: HM-ACTIVE